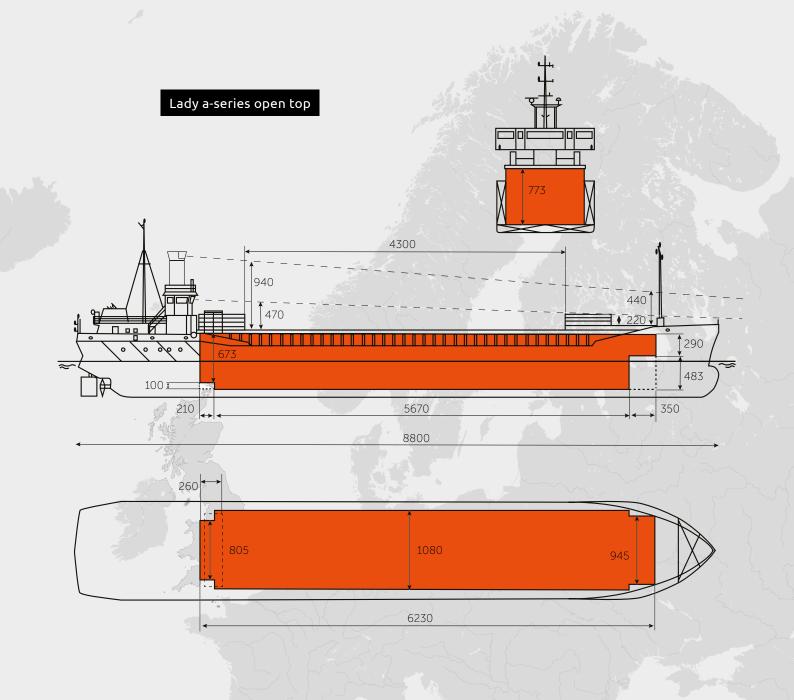

| Built                | 2012 - 2016  |
|----------------------|--------------|
| Flag                 | Dutch        |
| Homeport             | Delfzijl     |
| Ice class            | -            |
| DWAT                 | 3,700 mtn    |
| DWCC summer/winter   | 3,550 mtn    |
| Speed                | 10 knots     |
| GT                   | 2,544        |
| NT                   | 1,216        |
| Grain/bale           | 182,000 cbft |
| Timber capacity      | 5,300 cbm    |
| Container capacity   | -            |
| Bulkheads/tweendecks | 2/0          |
| Loa                  | 88.00 m      |
| Beam moulded         | 13.35 m      |
| Depth moulded        | 7.05 m       |
| Airdraft in ballast  | 8.50 m       |
| Draft summer         | 4.90 m       |