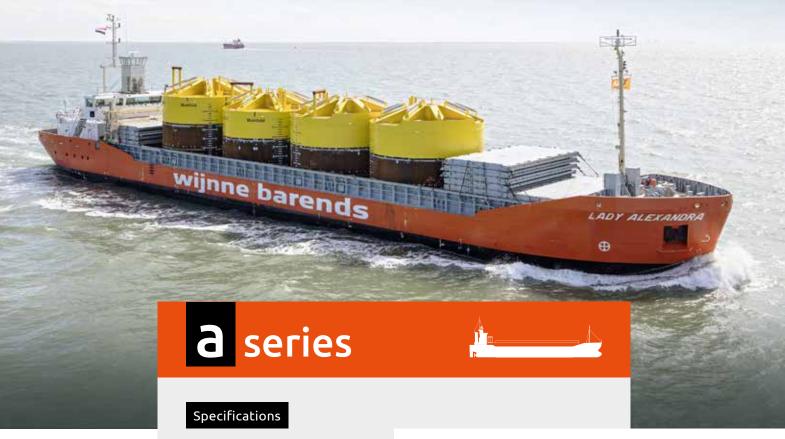

| Built                | 2012 - 2016  |
|----------------------|--------------|
| Flag                 | Dutch        |
| Homeport             | Delfzijl     |
| Ice class            | -            |
| DWAT                 | 3,700 mtn    |
| DWCC summer/winter   | 3,550 mtn    |
| Speed                | 10 knots     |
| GT                   | 2,544        |
| NT                   | 1,216        |
| Grain/bale           | 182,000 cbft |
| Timber capacity      | 5,300 cbm    |
| Container capacity   | -            |
| Bulkheads/tweendecks | 2/0          |
| Loa                  | 88.00 m      |
| Beam moulded         | 13.35 m      |
| Depth moulded        | 7.05 m       |
| Airdraft in ballast  | 8.50 m       |
| Draft summer         | 4.90 m       |