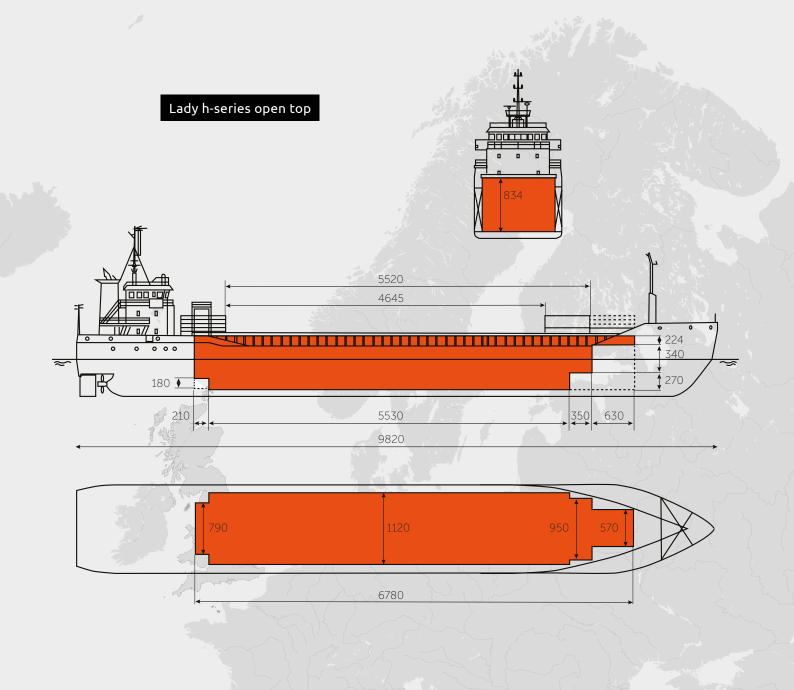

## Specifications

| Built                | 2019 - 2020        |
|----------------------|--------------------|
| Flag                 | Dutch              |
| Homeport             | Delfzijl           |
| Ice class            | 1A Finnish/Swedish |
| DWAT                 | 4,231 mtn          |
| DWCC summer/winter   | 4,000 mtn          |
| Speed                | 13 knots           |
| GT                   | 2,992              |
| NT                   | 1,531              |
| Grain/bale           | 210,723 cbft       |
| Timber capacity      | 5,900 cbm          |
| Container capacity   | 40 TEU / 20 FEU    |
| Bulkheads/tweendecks | 2/0                |
| Loa                  | 98.20 m            |
| Beam moulded         | 13.40 m            |
| Depth moulded        | 7.80 m             |
| Airdraft in ballast  | 23.00 m            |
| Draft summer         | 5.60 m             |