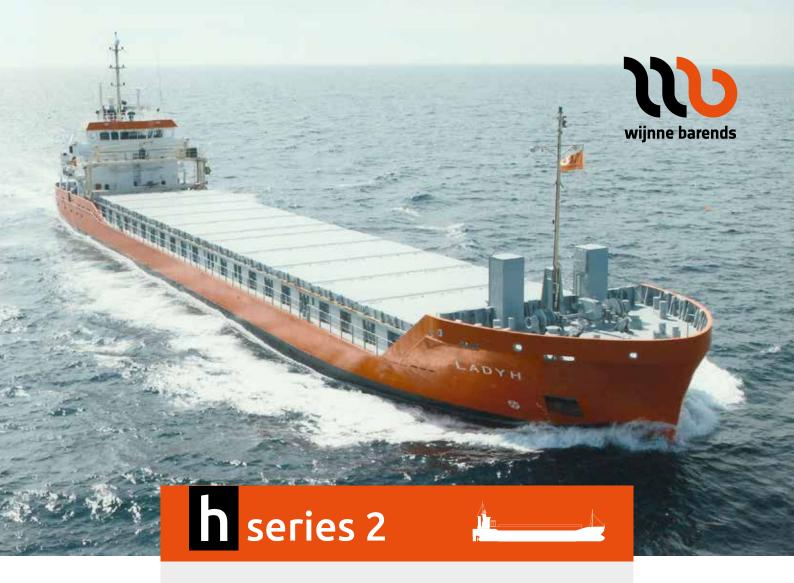

## Specifications

| Built                | 2019 - 2020        |
|----------------------|--------------------|
| Flag                 | Dutch              |
| Homeport             | Delfzijl           |
| Ice class            | 1A Finnish/Swedish |
| DWAT                 | 4,231 mtn          |
| DWCC summer/winter   | 4,000 mtn          |
| Speed                | 13 knots           |
| GT                   | 2,992              |
| NT                   | 1,531              |
| Grain/bale           | 210,723 cbft       |
| Timber capacity      | 5,900 cbm          |
| Container capacity   | 40 TEU / 20 FEU    |
| Bulkheads/tweendecks | 2/0                |
| Loa                  | 98.20 m            |
| Beam moulded         | 13.40 m            |
| Depth moulded        | 7.80 m             |
| Airdraft in ballast  | 23.00 m            |
| Draft summer         | 5.60 m             |