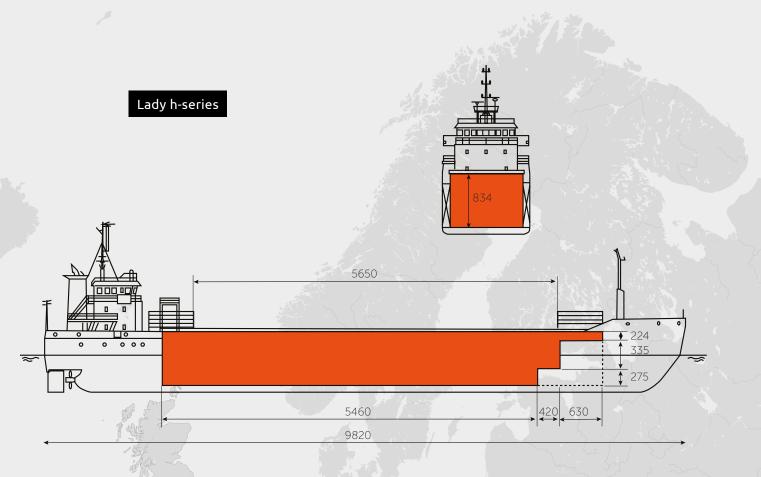

## Specifications

| Built                | 2011               |
|----------------------|--------------------|
| Flag                 | Dutch              |
| Homeport             | Delfzijl           |
| Ice class            | 1A Finnish/Swedish |
| DWAT                 | 4,216 mtn          |
| DWCC summer/winter   | 4,000 mtn          |
| Speed                | 13 knots           |
| GT                   | 2,992              |
| NT                   | 1,531              |
| Grain/bale           | 206,563 cbft       |
| Timber capacity      | 5,800 cbm          |
| Container capacity   | 40 TEU / 20 FEU    |
| Bulkheads/tweendecks | 2/0                |
| Loa                  | 98.20 m            |
| Beam moulded         | 13.40 m            |
| Depth moulded        | 7.80 m             |
| Airdraft in ballast  | 23.40 m            |
| Draft summer         | 5.60 m             |