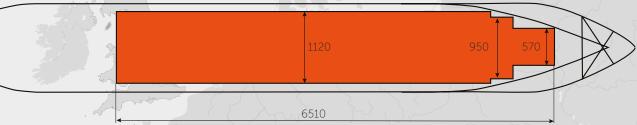

## Specifications

| Built                | 2011               |
|----------------------|--------------------|
| Flag                 | Dutch              |
| Homeport             | Delfzijl           |
| Ice class            | 1A Finnish/Swedish |
| DWAT                 | 4,216 mtn          |
| DWCC summer/winter   | 4,000 mtn          |
| Speed                | 13 knots           |
| GT                   | 2,992              |
| NT                   | 1,531              |
| Grain/bale           | 206,563 cbft       |
| Timber capacity      | 5,800 cbm          |
| Container capacity   | 40 TEU / 20 FEU    |
| Bulkheads/tweendecks | 2/0                |
| Loa                  | 98.20 m            |
| Beam moulded         | 13.40 m            |
| Depth moulded        | 7.80 m             |
| Airdraft in ballast  | 23.40 m            |
| Draft summer         | 5.60 m             |