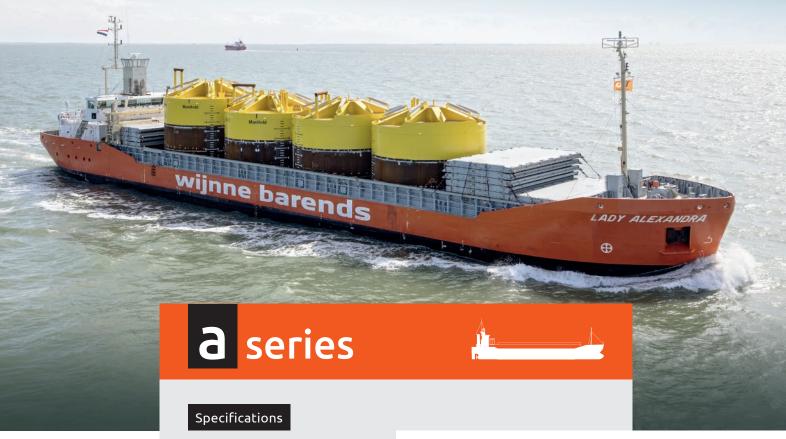

| Built                | 2012 - 2016   |
|----------------------|---------------|
| Flag                 | Dutch         |
| Homeport             | Delfzijl      |
| Ice class            | 2(ii)         |
| DWAT                 | +/- 3,050 mtn |
| DWCC summer/winter   | +/- 2,900 mtn |
| Speed                | 10 knots      |
| GT                   | 2,544         |
| NT                   | 1,216         |
| Grain/bale           | -             |
| Timber capacity      | -             |
| Container capacity   | -             |
| Bulkheads/tweendecks | 2/0           |
| Loa                  | 88.00 m       |
| Beam moulded         | 13.35 m       |
| Depth moulded        | 7.05 m        |
| Airdraft in ballast  | 8.50 m        |
| Draft summer         | 4.30 m        |