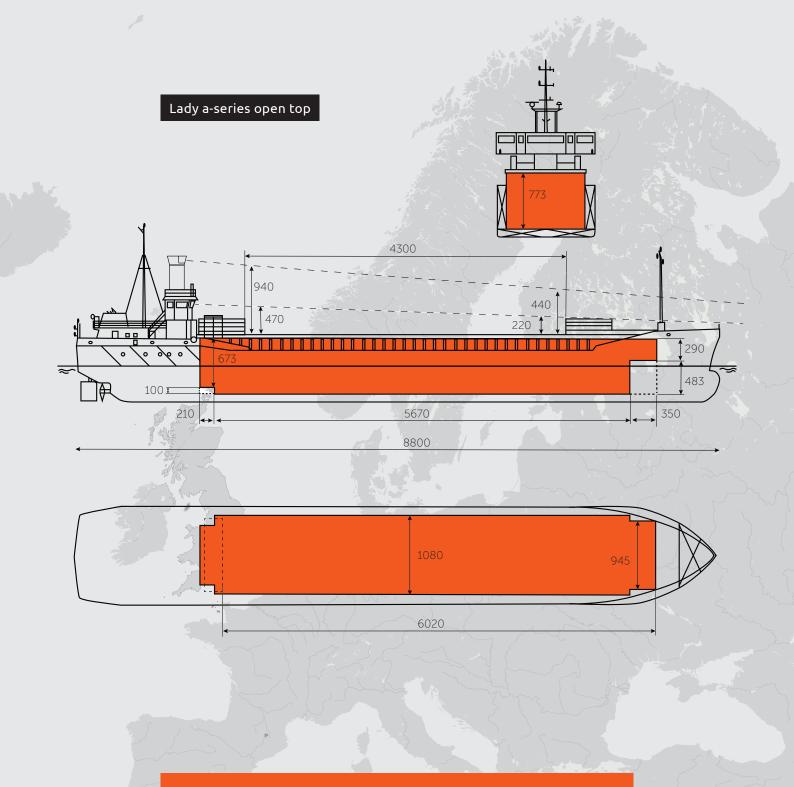

| Built                | 2012 - 2016   |
|----------------------|---------------|
| Flag                 | Dutch         |
| Homeport             | Delfzijl      |
| Ice class            | 2(ii)         |
| DWAT                 | +/- 3,050 mtn |
| DWCC summer/winter   | +/- 2,900 mtn |
| Speed                | 10 knots      |
| GT                   | 2,544         |
| NT                   | 1,216         |
| Grain/bale           | -             |
| Timber capacity      | -             |
| Container capacity   | -             |
| Bulkheads/tweendecks | 2/0           |
| Loa                  | 88.00 m       |
| Beam moulded         | 13.35 m       |
| Depth moulded        | 7.05 m        |
| Airdraft in ballast  | 8.50 m        |
| Draft summer         | 4.30 m        |