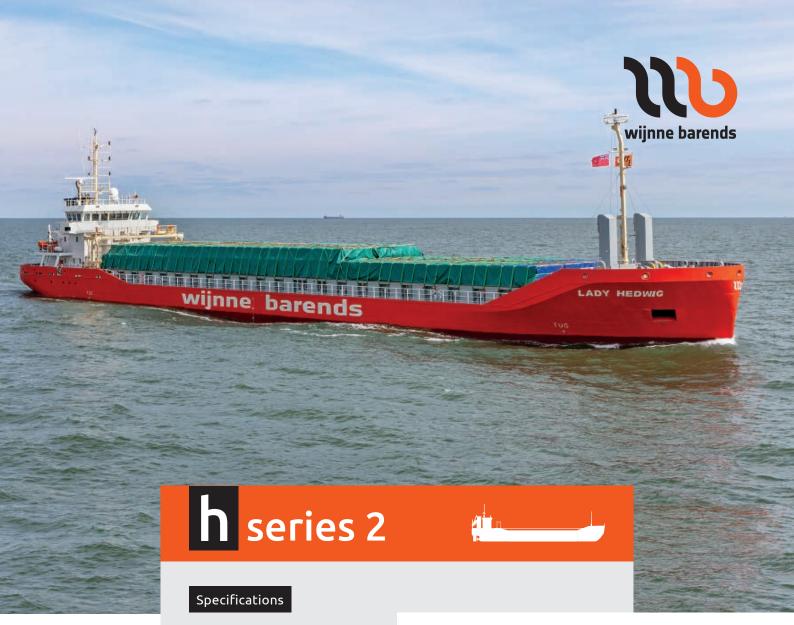

| Built                | 2019 - 2020        |
|----------------------|--------------------|
| Flag                 | Dutch              |
| Homeport             | Delfzijl           |
| Ice class            | 1A Finnish/Swedish |
| DWAT                 | 4,231 mtn          |
| DWCC summer/winter   | 4,000 mtn          |
| Speed                | 13 knots           |
| GT                   | 2,992              |
| NT                   | 1,531              |
| Grain/bale           | 210,723 cbft       |
| Timber capacity      | 6,000 cbm          |
| Container capacity   | 48 TEU             |
| Bulkheads/tweendecks | 2/0                |
| Loa                  | 98.20 m            |
| Beam moulded         | 13.40 m            |
| Depth moulded        | 7.80 m             |
| Airdraft in ballast  | 23.00 m            |
| Draft summer         | 5.60 m             |
| Draft Open Top       | 4,00 m             |
|                      |                    |