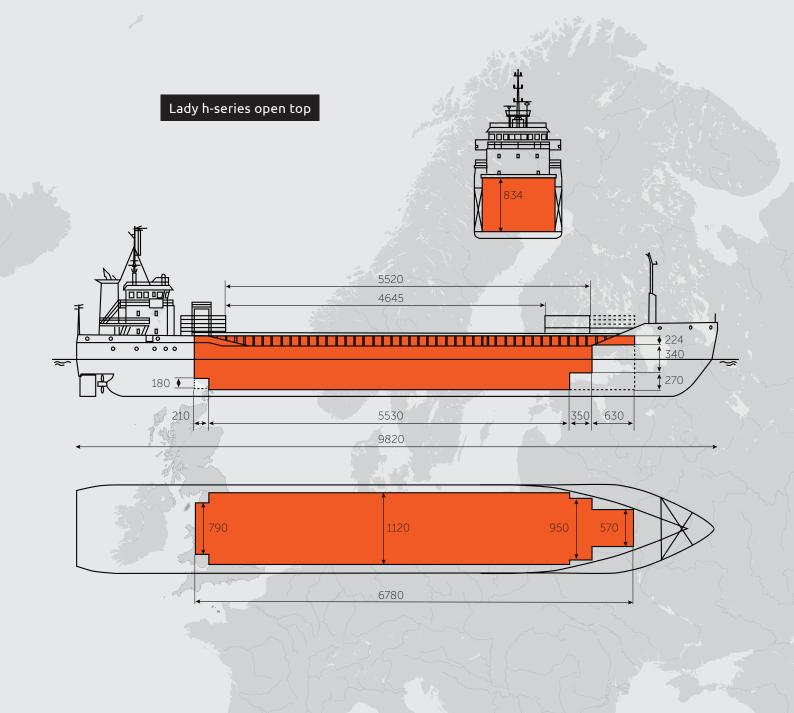

| Built                | 2019 - 2020        |
|----------------------|--------------------|
| Flag                 | Dutch              |
| Homeport             | Delfzijl           |
| Ice class            | 1A Finnish/Swedish |
| DWAT                 | 4,231 mtn          |
| DWCC summer/winter   | 4,000 mtn          |
| Speed                | 13 knots           |
| GT                   | 2,992              |
| NT                   | 1,531              |
| Grain/bale           | 210,723 cbft       |
| Timber capacity      | 6,000 cbm          |
| Container capacity   | 48 TEU             |
| Bulkheads/tweendecks | 2/0                |
| Loa                  | 98.20 m            |
| Beam moulded         | 13.40 m            |
| Depth moulded        | 7.80 m             |
| Airdraft in ballast  | 23.00 m            |
| Draft summer         | 5.60 m             |
| Draft Open Top       | 4,00 m             |
|                      |                    |