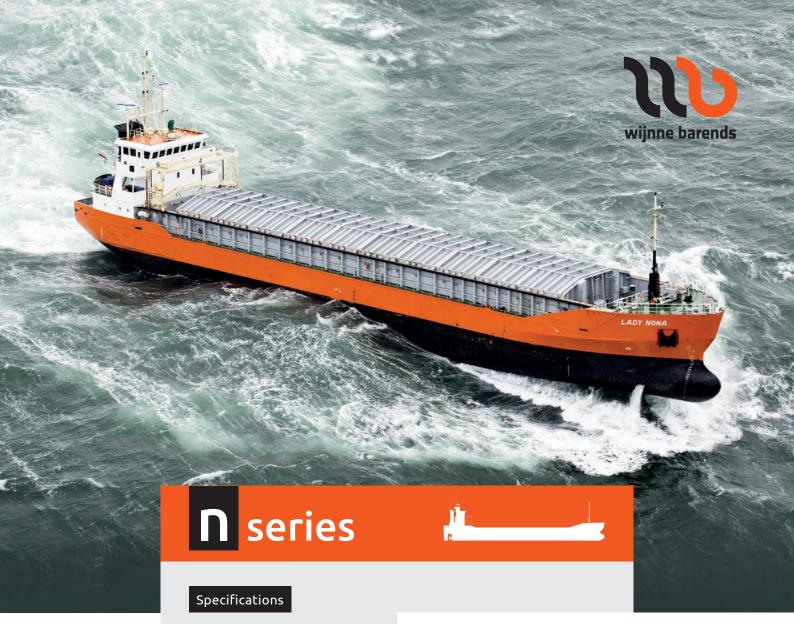

| Built                | 2001 - 2002        |
|----------------------|--------------------|
| Flag                 | Dutch              |
| Homeport             | Delfzijl           |
| Ice class            | 1B Finnish/Swedish |
| DWAT                 | 3,002 mtn          |
| DWCC summer/winter   | 2,895 - 2,985 mtn  |
| Speed                | 12 knots           |
| GT                   | 1,978              |
| NT                   | 1,146              |
| Grain/bale           | 149,584 cbft       |
| Timber capacity      | 3,000 - 3,200 cbm  |
| Container capacity   | -                  |
| Bulkheads/tweendecks | 0/0                |
| Loa                  | 79.99 m            |
| Beam moulded         | 12.10 m            |
| Depth moulded        | 6.45 m             |
| Airdraft in ballast  | 22.00 m            |
| Draft summer         | 5.00 m             |