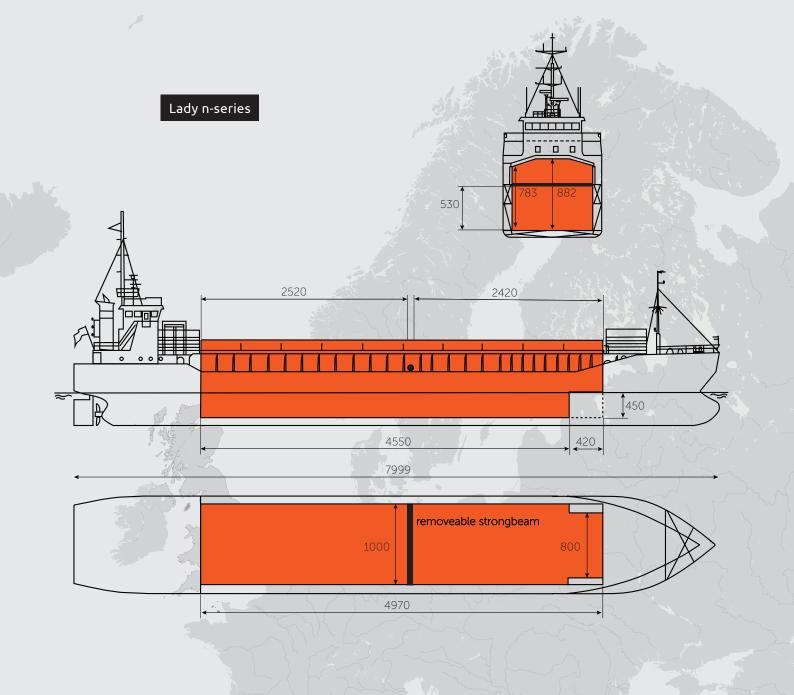

| Built                | 2001 - 2002        |
|----------------------|--------------------|
| Flag                 | Dutch              |
| Homeport             | Delfzijl           |
| Ice class            | 1B Finnish/Swedish |
| DWAT                 | 3,002 mtn          |
| DWCC summer/winter   | 2,895 - 2,985 mtn  |
| Speed                | 12 knots           |
| GT                   | 1,978              |
| NT                   | 1,146              |
| Grain/bale           | 149,584 cbft       |
| Timber capacity      | 3,000 - 3,200 cbm  |
| Container capacity   | -                  |
| Bulkheads/tweendecks | 0/0                |
| Loa                  | 79.99 m            |
| Beam moulded         | 12.10 m            |
| Depth moulded        | 6.45 m             |
| Airdraft in ballast  | 22.00 m            |
| Draft summer         | 5.00 m             |