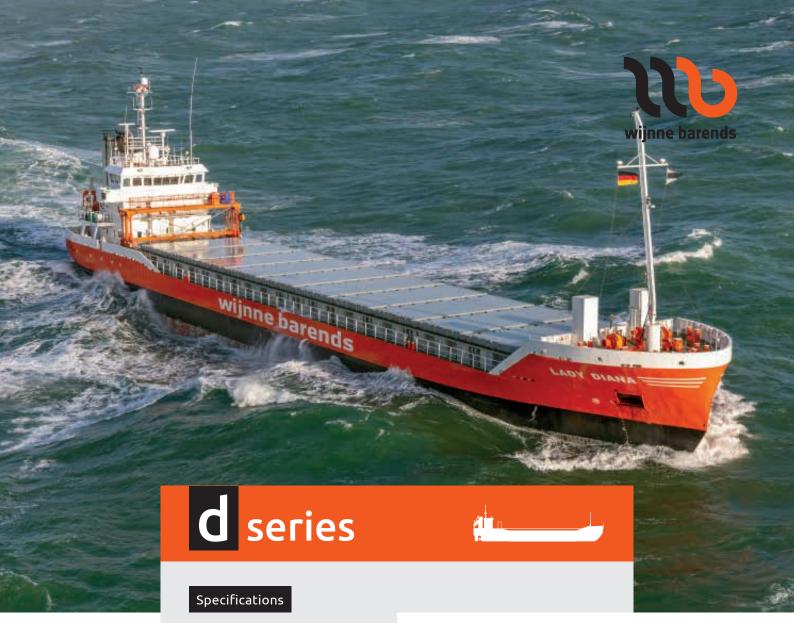

| Built                | 2009 / 2010        |
|----------------------|--------------------|
| Flag                 | Dutch              |
| Homeport             | Delfzijl           |
| Ice class            | 1A Finnish/Swedish |
| DWAT                 | 4,092 mtn          |
| DWCC summer/winter   | 3,900 mtn          |
| Speed                | 13.5 knots         |
| GT                   | 2,862              |
| NT                   | 1,433              |
| Grain/bale           | 194,500 cbft       |
| Timber capacity      | 5,700 cbm          |
| Container capacity   | 44 TEU             |
| Bulkheads/tweendecks | 2/0                |
| Loa                  | 94.70 m            |
| Beam moulded         | 13.40 m            |
| Depth moulded        | 7.80 m             |
| Airdraft in ballast  | 23.00 m            |
| Draft summer         | 5.69 m             |