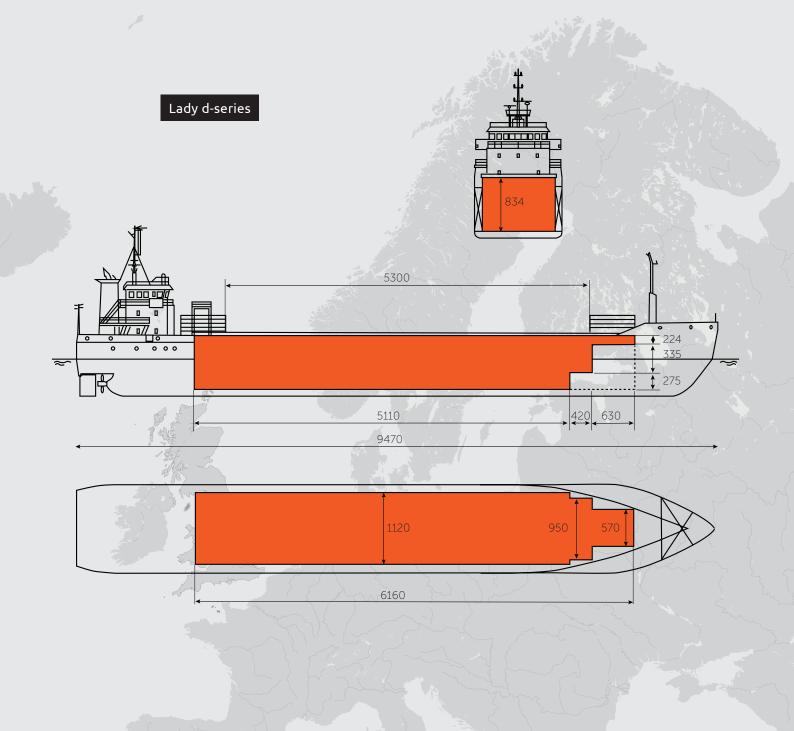

| Built                | 2009 / 2010        |
|----------------------|--------------------|
| Flag                 | Dutch              |
| Homeport             | Delfzijl           |
| Ice class            | 1A Finnish/Swedish |
| DWAT                 | 4,092 mtn          |
| DWCC summer/winter   | 3,900 mtn          |
| Speed                | 13.5 knots         |
| GT                   | 2,862              |
| NT                   | 1,433              |
| Grain/bale           | 194,500 cbft       |
| Timber capacity      | 5,700 cbm          |
| Container capacity   | 44 TEU             |
| Bulkheads/tweendecks | 2/0                |
| Loa                  | 94.70 m            |
| Beam moulded         | 13.40 m            |
| Depth moulded        | 7.80 m             |
| Airdraft in ballast  | 23.00 m            |
| Draft summer         | 5.69 m             |