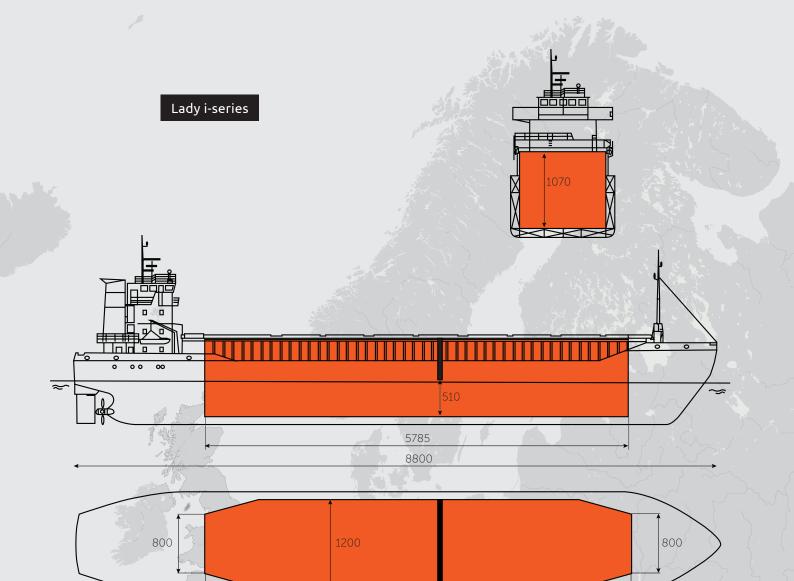

## Specifications

| Built                | 1997               |
|----------------------|--------------------|
| Flag                 | Dutch              |
| Homeport             | Delfzijl           |
| Ice class            | 1B Finnish/Swedish |
| DWAT                 | 4,182 mtn          |
| DWCC summer/winter   | 4,000 mtn          |
| Speed                | 12.5 knots         |
| GT                   | 3,323              |
| NT                   | 1,638              |
| Grain/bale           | 251,665 cbft       |
| Timber capacity      | 6,000 cbm          |
| Container capacity   | 172                |
| Bulkheads/tweendecks | 0/0                |
| Loa                  | 88.00 m            |
| Beam moulded         | 14.40 m            |
| Depth moulded        | 8.60 m             |
| Airdraft in ballast  | 32.50 m            |
| Draft summer         | 5.89 m             |