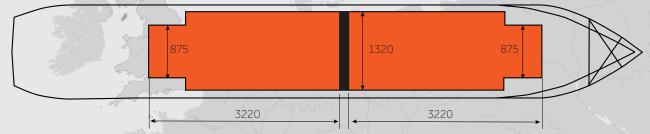

## Specifications

| Built                | 1999 - 2001                      |
|----------------------|----------------------------------|
| Flag                 | Dutch                            |
| Homeport             | Delfzijl                         |
| Ice class            | 1A Finnish/Swedish               |
| DWAT                 | 5,438 mtn                        |
| DWCC summer/winter   | 5,000 mtn                        |
| Speed                | 15 knots                         |
| GT                   | 4,235                            |
| NT                   | 2,100                            |
| Grain/bale           | 2 x 263,976 and 2 x 265,000 cbft |
| Timber capacity      | 7,500 cbm                        |
| Container capacity   | 283                              |
| Bulkheads/tweendecks | 2 x 0 / 0 and 2 x 1 / 0          |
|                      |                                  |
| Loa                  | 108.50 m                         |
| Loa<br>Beam moulded  | 108.50 m<br>15.88 m              |
|                      |                                  |
| Beam moulded         | 15.88 m                          |