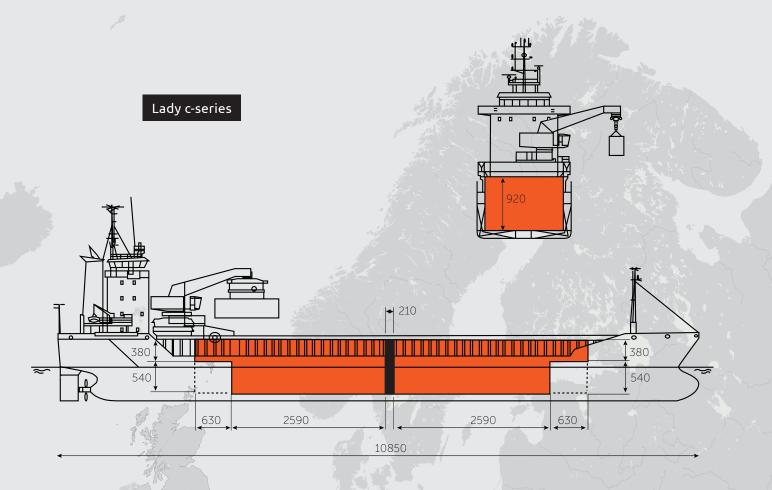

## Specifications

| Built                | 1999 - 2001                      |
|----------------------|----------------------------------|
| Flag                 | Dutch                            |
| Homeport             | Delfzijl                         |
| Ice class            | 1A Finnish/Swedish               |
| DWAT                 | 5,438 mtn                        |
| DWCC summer/winter   | 5,000 mtn                        |
| Speed                | 15 knots                         |
| GT                   | 4,235                            |
| NT                   | 2,100                            |
| Grain/bale           | 2 x 263,976 and 2 x 265,000 cbft |
| Timber capacity      | 7,500 cbm                        |
| Container capacity   | 283                              |
| Bulkheads/tweendecks | 2 x 0 / 0 and 2 x 1 / 0          |
|                      |                                  |
| Loa                  | 108.50 m                         |
| Loa<br>Beam moulded  | 108.50 m<br>15.88 m              |
|                      |                                  |
| Beam moulded         | 15.88 m                          |