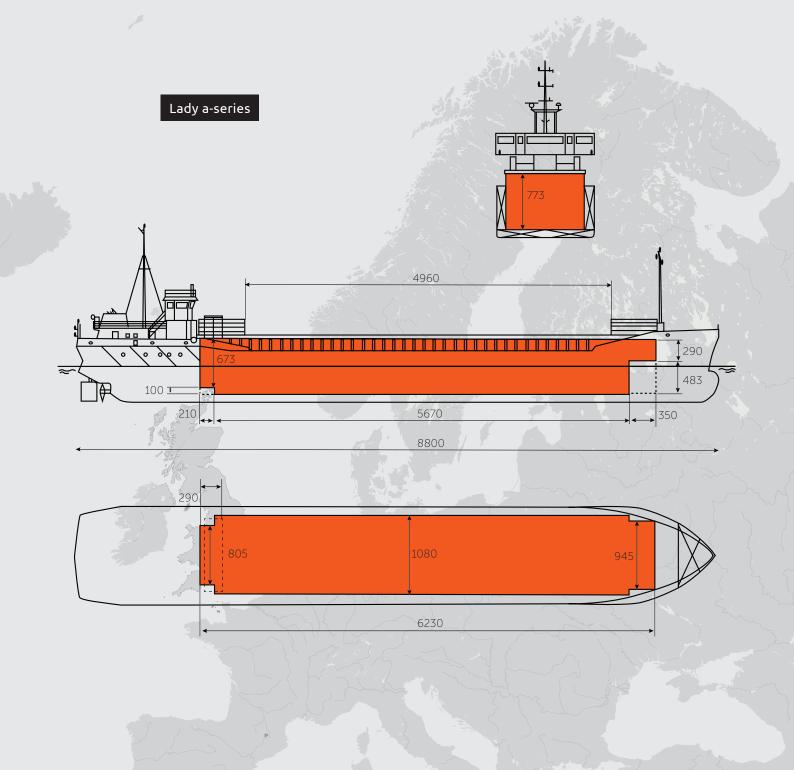

| Built                | 2012 - 2016  |
|----------------------|--------------|
| Flag                 | Dutch        |
| Homeport             | Delfzijl     |
| Ice class            | 2(ii)        |
| DWAT                 | 3,700 mtn    |
| DWCC summer/winter   | 3,550 mtn    |
| Speed                | 10 knots     |
| GT                   | 2,544        |
| NT                   | 1,216        |
| Grain/bale           | 182,000 cbft |
| Timber capacity      | 5,300 cbm    |
| Container capacity   | -            |
| Bulkheads/tweendecks | 2/0          |
| Loa                  | 88.00 m      |
| Beam moulded         | 13.35 m      |
| Depth moulded        | 7.05 m       |
| Airdraft in ballast  | 8.50 m       |
| Draft summer         | 4.90 m       |