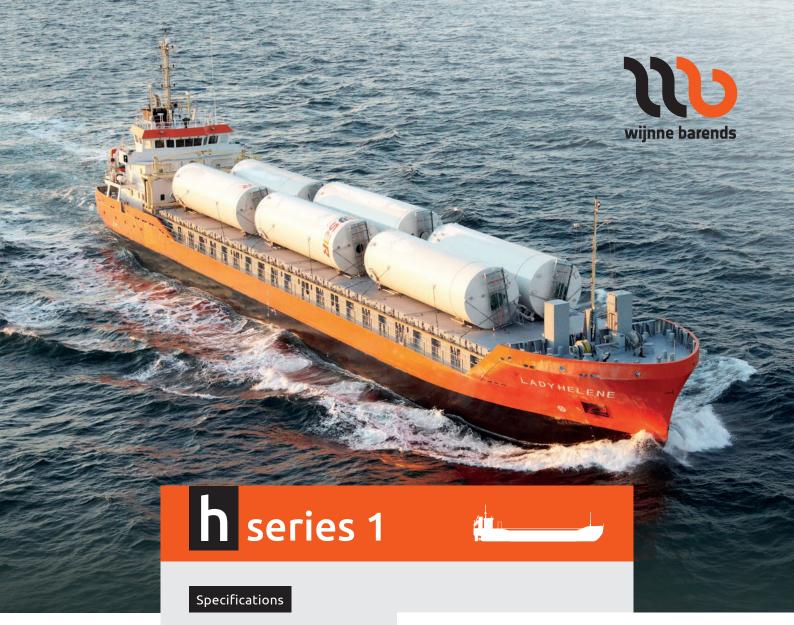

| Built                | 2011               |
|----------------------|--------------------|
| Flag                 | Dutch              |
| Homeport             | Delfzijl           |
| Ice class            | 1A Finnish/Swedish |
| DWAT                 | 4,216 mtn          |
| DWCC summer/winter   | 4,000 mtn          |
| Speed                | 13 knots           |
| GT                   | 2,992              |
| NT                   | 1,531              |
| Grain/bale           | 206,563 cbft       |
| Timber capacity      | 5,900 cbm          |
| Container capacity   | 48 TEU             |
| Bulkheads/tweendecks | 2/0                |
| Loa                  | 98.20 m            |
| Beam moulded         | 13.40 m            |
| Depth moulded        | 7.80 m             |
| Airdraft in ballast  | 23.40 m            |
| Draft summer         | 5.60 m             |