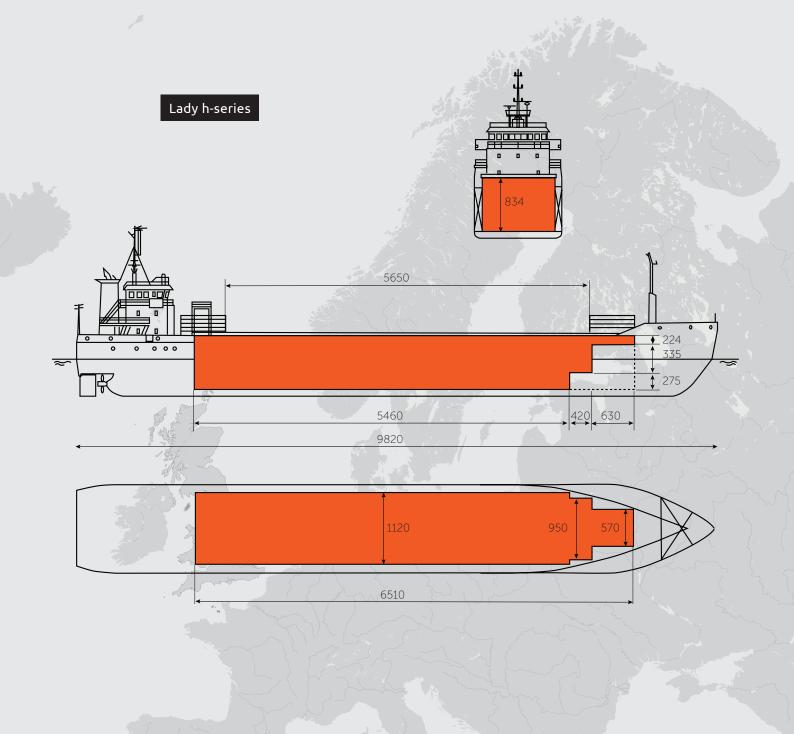

| Built                | 2011               |
|----------------------|--------------------|
| Flag                 | Dutch              |
| Homeport             | Delfzijl           |
| Ice class            | 1A Finnish/Swedish |
| DWAT                 | 4,216 mtn          |
| DWCC summer/winter   | 4,000 mtn          |
| Speed                | 13 knots           |
| GT                   | 2,992              |
| NT                   | 1,531              |
| Grain/bale           | 206,563 cbft       |
| Timber capacity      | 5,900 cbm          |
| Container capacity   | 48 TEU             |
| Bulkheads/tweendecks | 2/0                |
| Loa                  | 98.20 m            |
| Beam moulded         | 13.40 m            |
| Depth moulded        | 7.80 m             |
| Airdraft in ballast  | 23.40 m            |
| Draft summer         | 5.60 m             |