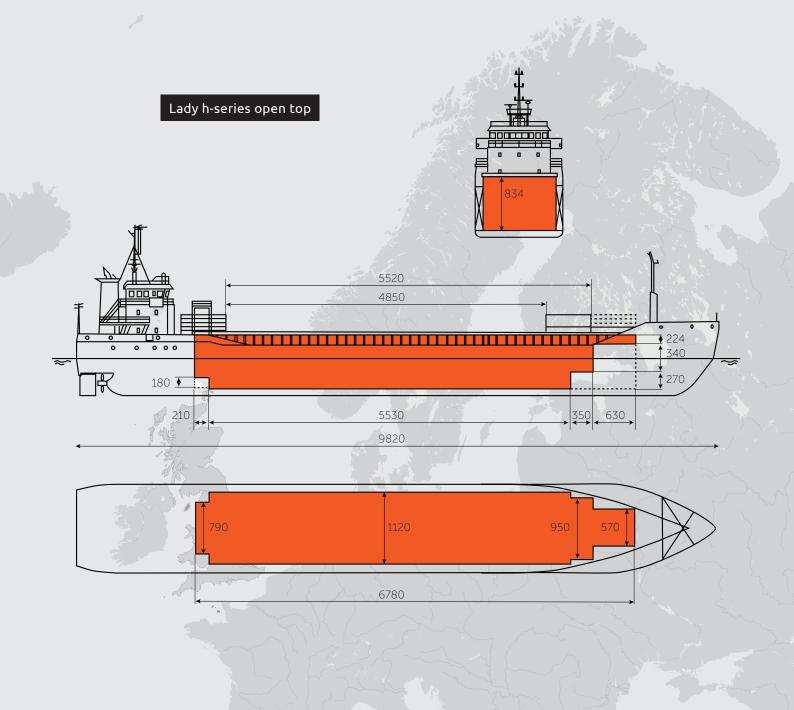

| Built                | 2019 - 2020        |
|----------------------|--------------------|
| Flag                 | Dutch              |
| Homeport             | Delfzijl           |
| Ice class            | 1A Finnish/Swedish |
| DWAT                 | 4,231 mtn          |
| DWCC summer/winter   | 4,000 mtn          |
| Speed                | 13 knots           |
| GT                   | 2,992              |
| NT                   | 1,531              |
| Grain/bale           | 210,723 cbft       |
| Timber capacity      | 6,000 cbm          |
| Container capacity   | 48 TEU             |
| Bulkheads/tweendecks | 2/0                |
| Loa                  | 98.20 m            |
| Beam moulded         | 13.40 m            |
| Depth moulded        | 7.80 m             |
| Airdraft in ballast  | 23.00 m            |
| Draft summer         | 5.60 m             |
| Draft Open Top       | 4,00 m             |
|                      |                    |