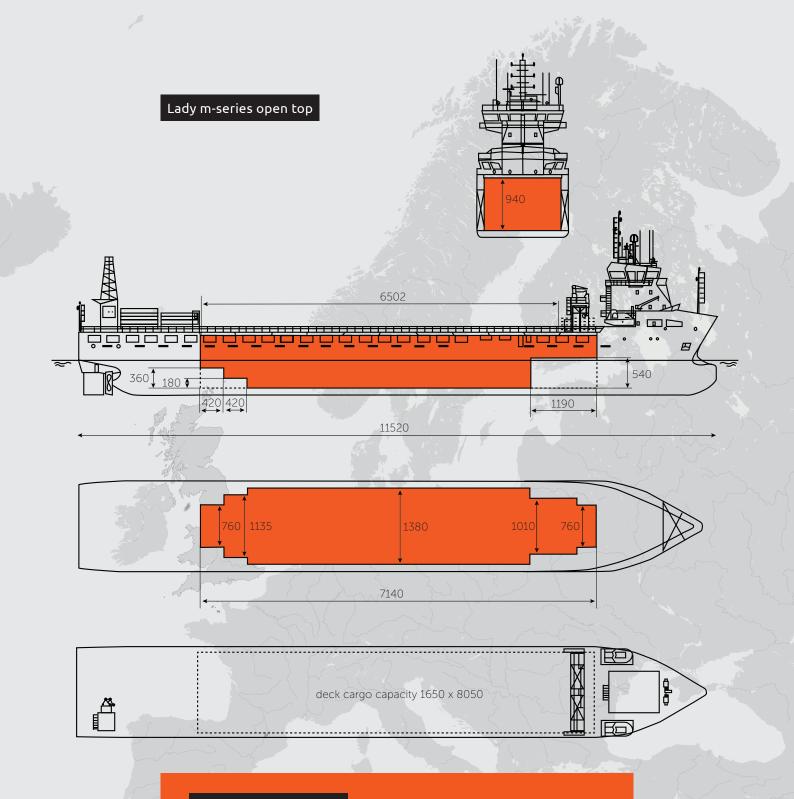

| Speci |  |
|-------|--|
|       |  |
|       |  |

| Built                | 2022               |
|----------------------|--------------------|
| Flag                 | Dutch              |
| Homeport             | Delfzijl           |
| Ice class            | 1A Finnish/Swedish |
| DWAT                 | 5,900 mtn          |
| DWCC summer/winter   | 5,635 mtn          |
| Speed                | 13.7 knots         |
| GT                   | 4,966              |
| NT                   | 2,366              |
| Grain/bale           | 316,400 cbft       |
| Timber capacity      | 8,186 cbm          |
| Container capacity   | 155 TEU            |
| Bulkheads/tweendecks | 2/0                |
| Loa                  | 115.23 m           |
| Beam moulded         | 16.50 m            |
| Depth moulded        | 8.50 m             |
| Airdraft in ballast  | 30.70 m            |
| Draft summer         | 6.20 m             |
| Draft Open Top       | 5.50 m             |
|                      |                    |