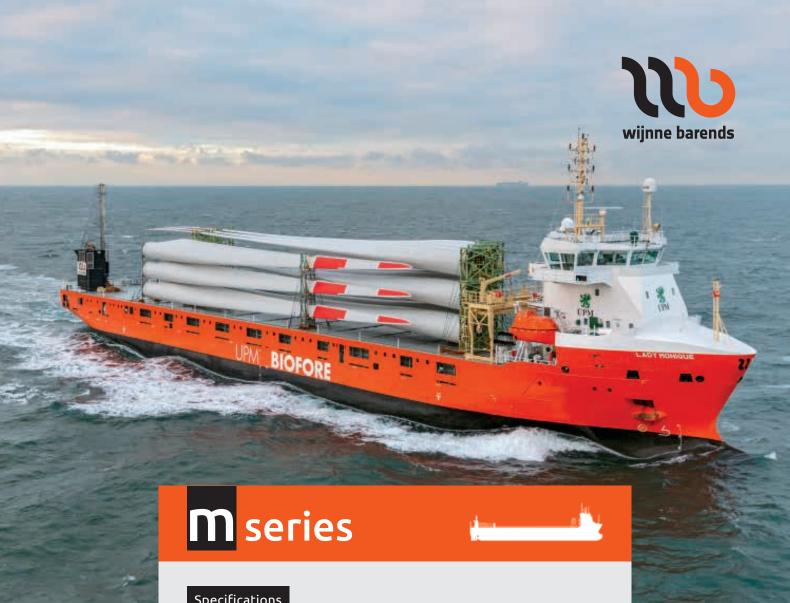

| Speci |  |
|-------|--|
|       |  |
|       |  |

| Built                | 2022               |
|----------------------|--------------------|
| Flag                 | Dutch              |
| Homeport             | Delfzijl           |
| Ice class            | 1A Finnish/Swedish |
| DWAT                 | 5,900 mtn          |
| DWCC summer/winter   | 5,635 mtn          |
| Speed                | 13.7 knots         |
| GT                   | 4,966              |
| NT                   | 2,366              |
| Grain/bale           | 316,400 cbft       |
| Timber capacity      | 8,186 cbm          |
| Container capacity   | 155 TEU            |
| Bulkheads/tweendecks | 2/0                |
| Loa                  | 115.23 m           |
| Beam moulded         | 16.50 m            |
| Depth moulded        | 8.50 m             |
| Airdraft in ballast  | 30.70 m            |
| Draft summer         | 6.20 m             |
| Draft Open Top       | 5.50 m             |
|                      |                    |