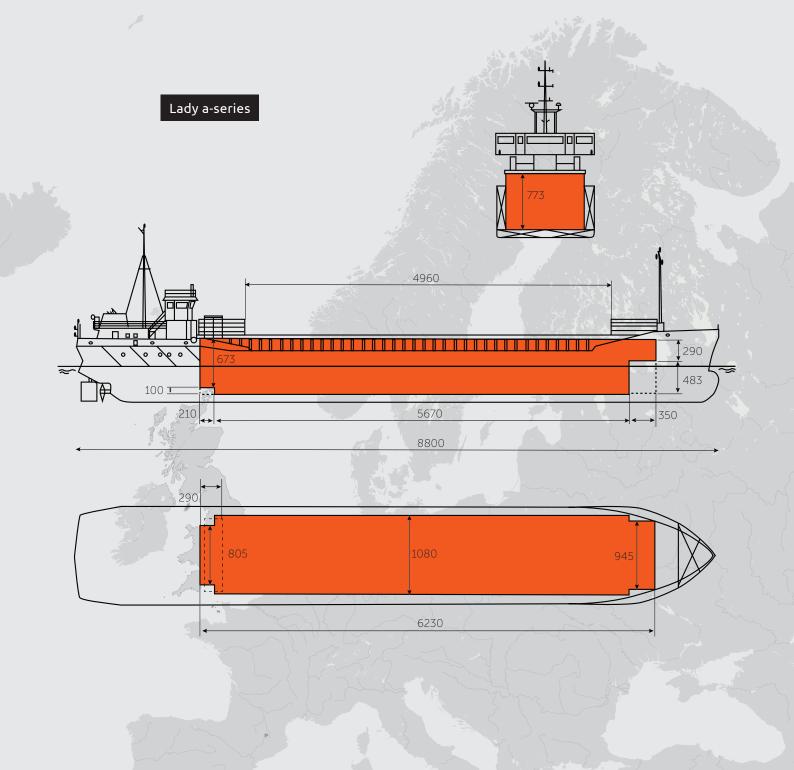

| Built                | 2012 - 2016   |
|----------------------|---------------|
| Flag                 | Dutch         |
| Homeport             | Delfzijl      |
| Ice class            | 2(ii)         |
| DWAT                 | 3,700 mtn     |
| DWCC summer/winter   | 3,550 mtn     |
| Speed                | 10 knots      |
| GT                   | 2,544         |
| NT                   | 1,216         |
| Grain/bale           | 182,000 cbft  |
| Timber capacity      | 5,300 cbm     |
| Container capacity   | -             |
| Bulkheads/tweendecks | 2/0           |
| Loa                  | 88.00 m       |
| Beam moulded         | 13.35 m       |
| Depth moulded        | 7.05 m        |
| Airdraft in ballast  | 8.50 / 8.70 m |
| Draft summer         | 4.90 m        |