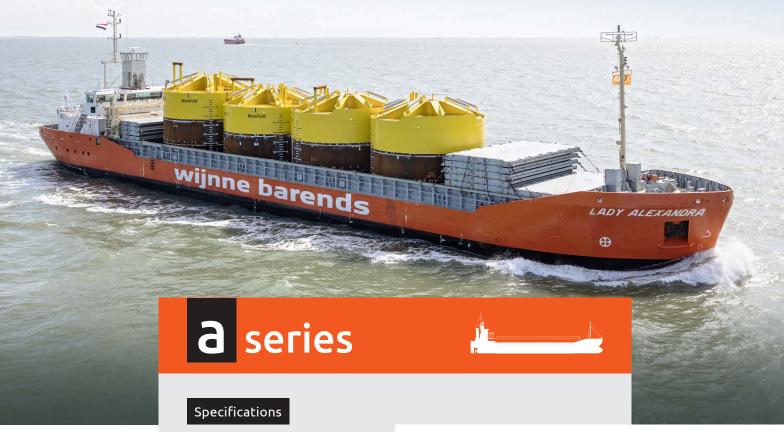

| Built                | 2012 - 2016   |
|----------------------|---------------|
| Flag                 | Dutch         |
| Homeport             | Delfzijl      |
| Ice class            | 2(ii)         |
| DWAT                 | +/- 3,050 mtn |
| DWCC summer/winter   | +/- 2,900 mtn |
| Speed                | 10 knots      |
| GT                   | 2,544         |
| NT                   | 1,216         |
| Grain/bale           | -             |
| Timber capacity      | -             |
| Container capacity   | -             |
| Bulkheads/tweendecks | 2/0           |
| Loa                  | 88.00 m       |
| Beam moulded         | 13.35 m       |
| Depth moulded        | 7.05 m        |
| Airdraft in ballast  | 8.50 / 8.70 m |
| Draft summer         | 4.30 m        |