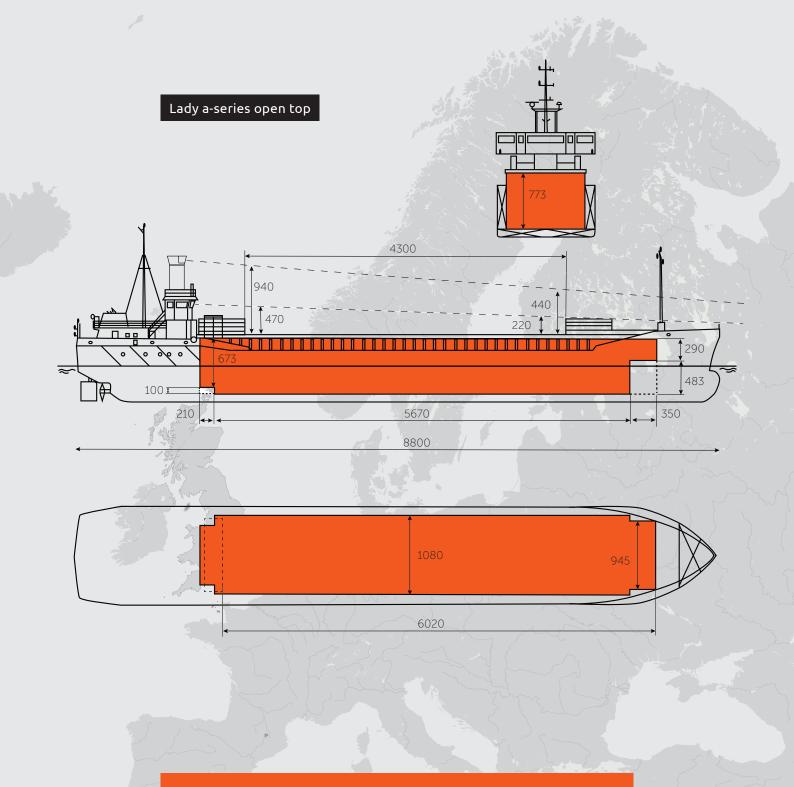

| Built                | 2012 - 2016   |
|----------------------|---------------|
| Flag                 | Dutch         |
| Homeport             | Delfzijl      |
| Ice class            | 2(ii)         |
| DWAT                 | +/- 3,050 mtn |
| DWCC summer/winter   | +/- 2,900 mtn |
| Speed                | 10 knots      |
| GT                   | 2,544         |
| NT                   | 1,216         |
| Grain/bale           | -             |
| Timber capacity      | -             |
| Container capacity   | -             |
| Bulkheads/tweendecks | 2/0           |
| Loa                  | 88.00 m       |
| Beam moulded         | 13.35 m       |
| Depth moulded        | 7.05 m        |
| Airdraft in ballast  | 8.50 / 8.70 m |
| Draft summer         | 4.30 m        |