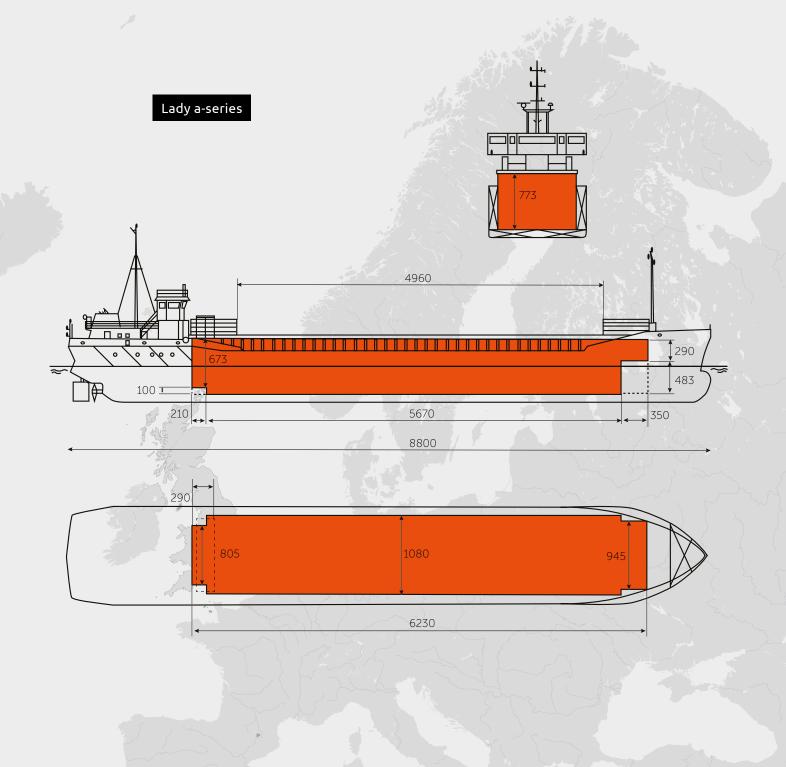

## **a** series

## Specifications

wijnne barer

| Built                                                                                | 2012 - 2016                                   |
|--------------------------------------------------------------------------------------|-----------------------------------------------|
| Flag                                                                                 | Dutch                                         |
| Homeport                                                                             | Delfzijl                                      |
| Ice class                                                                            | -                                             |
| DWAT                                                                                 | 3,700 mtn                                     |
| DWCC summer/winter                                                                   | 3,550 mtn                                     |
| Speed                                                                                | 10 knots                                      |
| GT                                                                                   | 2,544                                         |
| NT                                                                                   | 1,216                                         |
|                                                                                      |                                               |
| Grain/bale                                                                           | 182,000 cbft                                  |
| Grain/bale<br>Timber capacity                                                        | 182,000 cbft<br>5,300 cbm                     |
|                                                                                      | •                                             |
| Timber capacity                                                                      | •                                             |
| Timber capacity<br>Container capacity                                                | 5,300 cbm<br>-                                |
| Timber capacity<br>Container capacity<br>Bulkheads/tweendecks                        | 5,300 cbm<br>-<br>2 / 0                       |
| Timber capacity<br>Container capacity<br>Bulkheads/tweendecks<br>Loa                 | 5,300 cbm<br>-<br>2 / 0<br>88.00 m            |
| Timber capacity<br>Container capacity<br>Bulkheads/tweendecks<br>Loa<br>Beam moulded | 5,300 cbm<br>-<br>2 / 0<br>88.00 m<br>13.35 m |