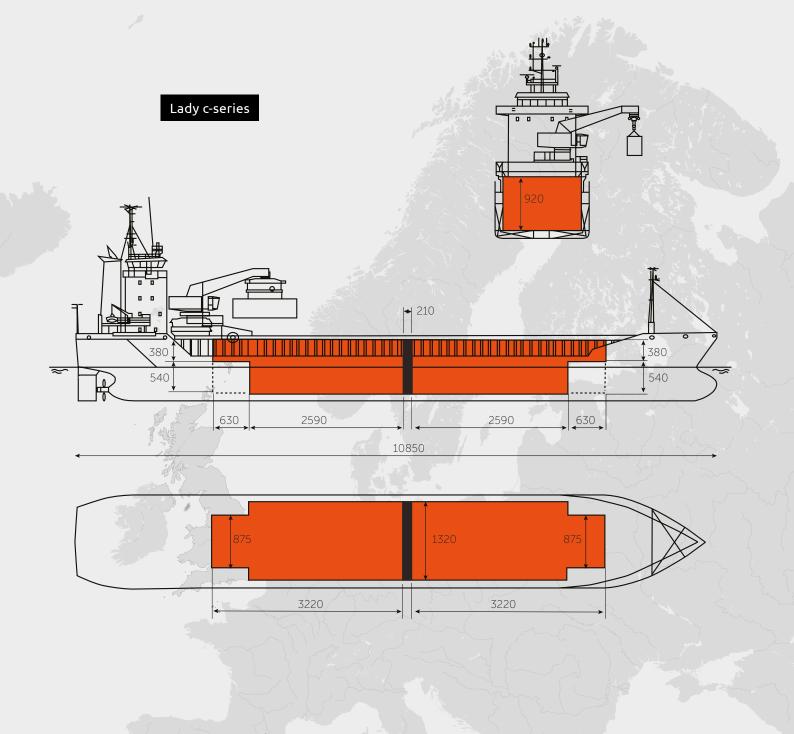

| Built                | 1999 - 2001                      |
|----------------------|----------------------------------|
| Flag                 | Dutch                            |
| Homeport             | Delfzijl                         |
| Ice class            | 1A Finnish/Swedish               |
| DWAT                 | 5,438 mtn                        |
| DWCC summer/winter   | 5,000 mtn                        |
| Speed                | 15 knots                         |
| GT                   | 4,235                            |
| NT                   | 2,100                            |
| Grain/bale           | 2 x 263,976 and 2 x 265,000 cbft |
| Timber capacity      | 7,500 cbm                        |
| Container capacity   | 283                              |
| Bulkheads/tweendecks | 2 x 0 / 0 and 2 x 1 / 0          |
| Loa                  | 108.50 m                         |
| Beam moulded         | 15.88 m                          |
| Depth moulded        | 7.70 m                           |
| Airdraft in ballast  | 29.00 m                          |
| Draft summer         | 5.89 m                           |