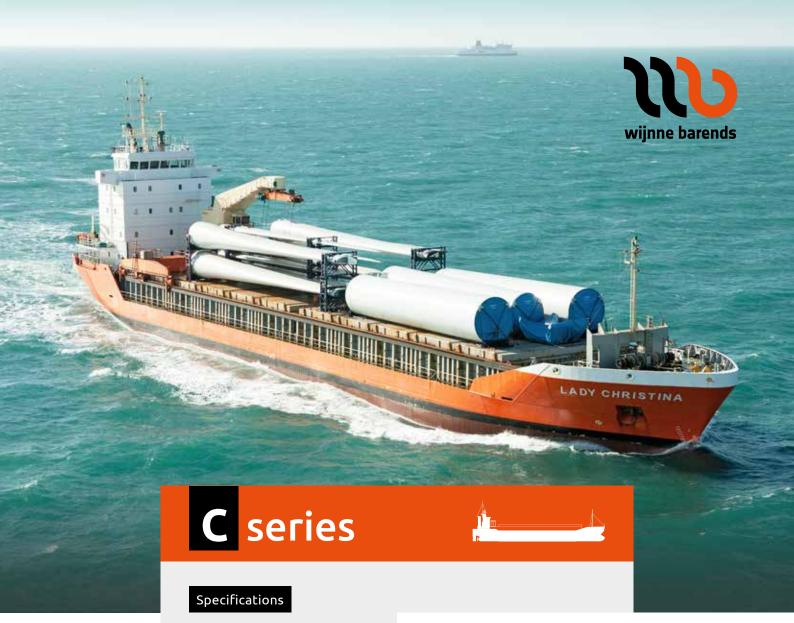

| Built                | 1999 - 2001                      |
|----------------------|----------------------------------|
| Flag                 | Dutch                            |
| Homeport             | Delfzijl                         |
| Ice class            | 1A Finnish/Swedish               |
| DWAT                 | 5,438 mtn                        |
| DWCC summer/winter   | 5,000 mtn                        |
| Speed                | 15 knots                         |
| GT                   | 4,235                            |
| NT                   | 2,100                            |
| Grain/bale           | 2 x 263,976 and 2 x 265,000 cbft |
| Timber capacity      | 7,500 cbm                        |
| Container capacity   | 283                              |
| Bulkheads/tweendecks | 2 x 0 / 0 and 2 x 1 / 0          |
| Loa                  | 108.50 m                         |
| Beam moulded         | 15.88 m                          |
| Depth moulded        | 7.70 m                           |
| Airdraft in ballast  | 29.00 m                          |
| Draft summer         | 5.89 m                           |