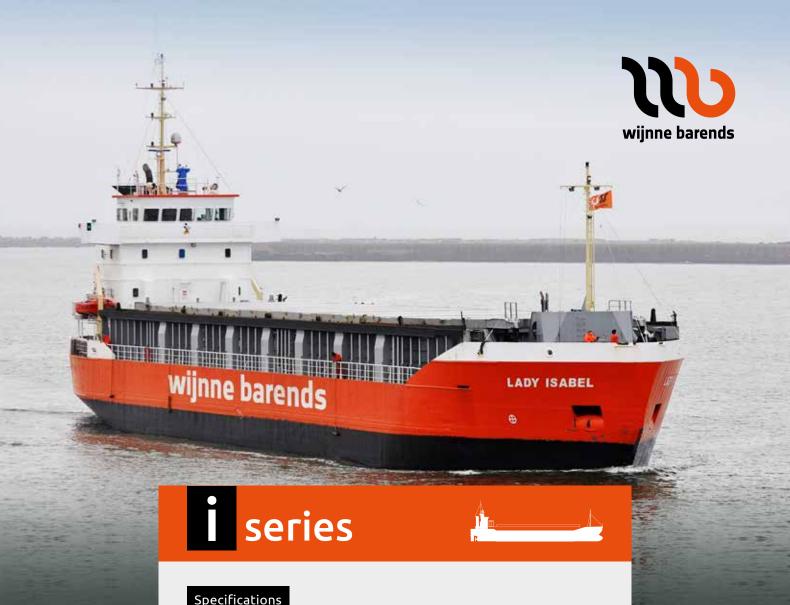

| 5000  |        | FIORC |
|-------|--------|-------|
| Speci | III Ca | LIOHS |
|       |        | 9     |

| Built                | 1997               |
|----------------------|--------------------|
| Flag                 | Dutch              |
| Homeport             | Delfzijl           |
| Ice class            | 1A Finnish/Swedish |
| DWAT                 | 4,182 mtn          |
| DWCC summer/winter   | 4,000 mtn          |
| Speed                | 12.5 knots         |
| GT                   | 3,323              |
| NT                   | 1,638              |
| Grain/bale           | 251,665 cbft       |
| Timber capacity      | 6,000 cbm          |
| Container capacity   | 172                |
| Bulkheads/tweendecks | 0/0                |
| Loa                  | 88.00 m            |
| Beam moulded         | 14.40 m            |
| Depth moulded        | 8.60 m             |
| Airdraft in ballast  | 32.50 m            |
| Draft summer         | 5.89 m             |