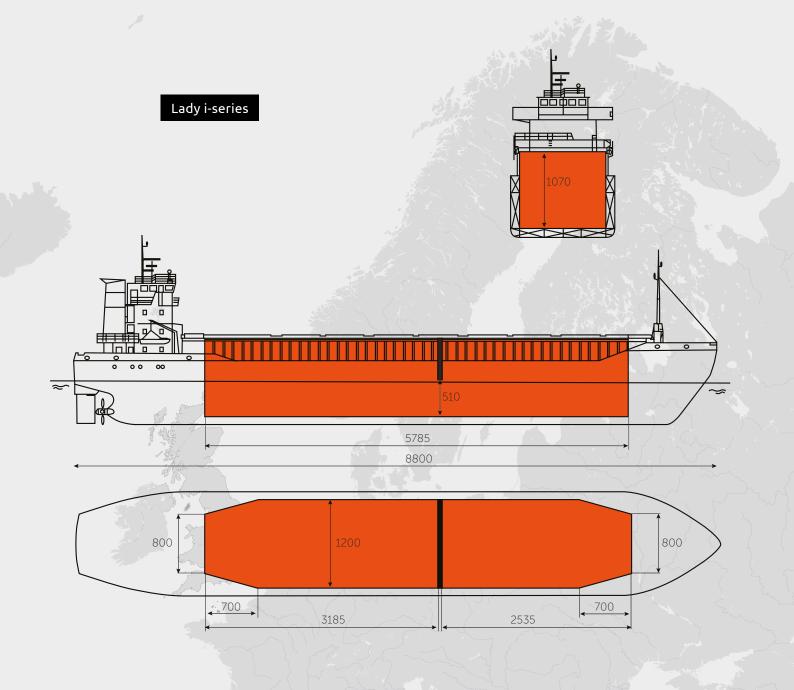

| 5000  |        | FIORC |
|-------|--------|-------|
| Speci | III Ca | LIOHS |
|       |        | 9     |

| Built                | 1997               |
|----------------------|--------------------|
| Flag                 | Dutch              |
| Homeport             | Delfzijl           |
| Ice class            | 1A Finnish/Swedish |
| DWAT                 | 4,182 mtn          |
| DWCC summer/winter   | 4,000 mtn          |
| Speed                | 12.5 knots         |
| GT                   | 3,323              |
| NT                   | 1,638              |
| Grain/bale           | 251,665 cbft       |
| Timber capacity      | 6,000 cbm          |
| Container capacity   | 172                |
| Bulkheads/tweendecks | 0/0                |
| Loa                  | 88.00 m            |
| Beam moulded         | 14.40 m            |
| Depth moulded        | 8.60 m             |
| Airdraft in ballast  | 32.50 m            |
| Draft summer         | 5.89 m             |