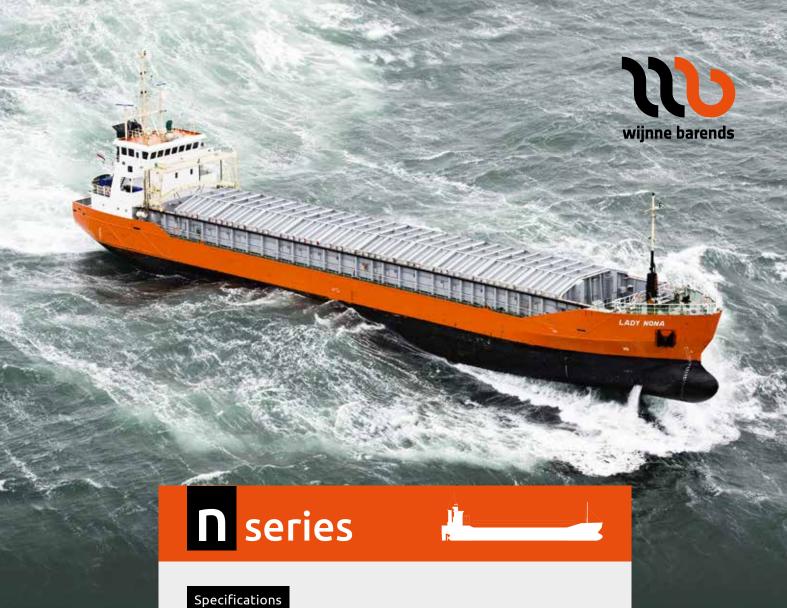

|            |    | <b>C</b> · |      |   |
|------------|----|------------|------|---|
| <b>C</b> D | ٥  | fica       | SEIO | 5 |
| JU         | œu | III.       | IUIU |   |
|            |    |            |      |   |

| Built                | 2001 - 2002        |  |
|----------------------|--------------------|--|
| Flag                 | Dutch              |  |
| Homeport             | Delfzijl           |  |
| Ice class            | 1B Finnish/Swedish |  |
| DWAT                 | 3,002 mtn          |  |
| DWCC summer/winter   | 2,895 - 2,985 mtn  |  |
| Speed                | 12 knots           |  |
| GT                   | 1,978              |  |
| NT                   | 1,146              |  |
| Grain/bale           | 149,584 cbft       |  |
| Timber capacity      | 3,000 - 3,200 cbm  |  |
| Container capacity   | -                  |  |
| Bulkheads/tweendecks | 0/0                |  |
| Loa                  | 79.99 m            |  |
| Beam moulded         | 12.10 m            |  |
| Depth moulded        | 6.45 m             |  |
| Airdraft in ballast  | 22.00 m            |  |
| Draft summer         | 5.00 m             |  |