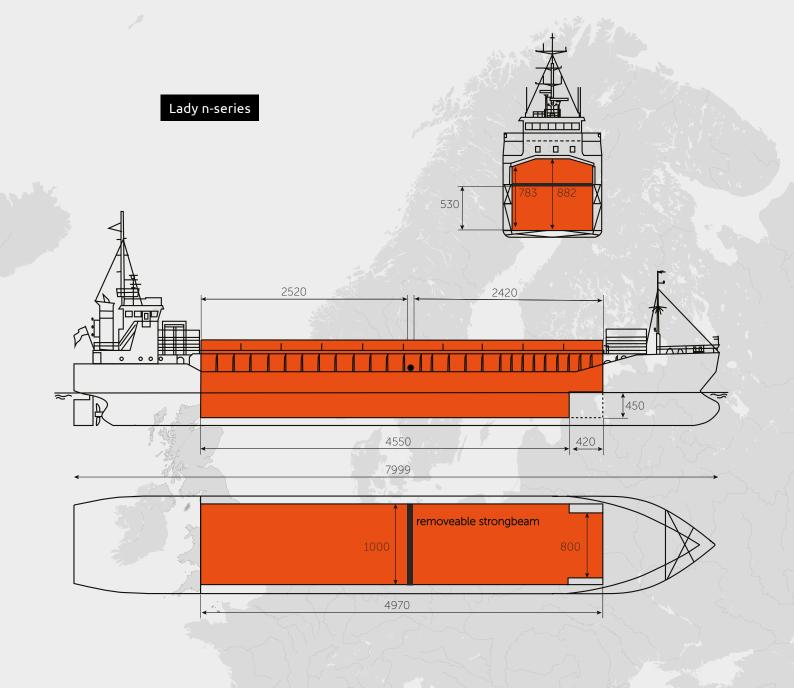

| Built                | 2001 - 2002        |  |
|----------------------|--------------------|--|
| Flag                 | Dutch              |  |
| Homeport             | Delfzijl           |  |
| Ice class            | 1B Finnish/Swedish |  |
| DWAT                 | 3,002 mtn          |  |
| DWCC summer/winter   | 2,895 - 2,985 mtn  |  |
| Speed                | 12 knots           |  |
| GT                   | 1,978              |  |
| NT                   | 1,146              |  |
| Grain/bale           | 149,584 cbft       |  |
| Timber capacity      | 3,000 - 3,200 cbm  |  |
| Container capacity   | -                  |  |
| Bulkheads/tweendecks | 0/0                |  |
| Loa                  | 79.99 m            |  |
| Beam moulded         | 12.10 m            |  |
| Depth moulded        | 6.45 m             |  |
| Airdraft in ballast  | 22.00 m            |  |
| Draft summer         | 5.00 m             |  |