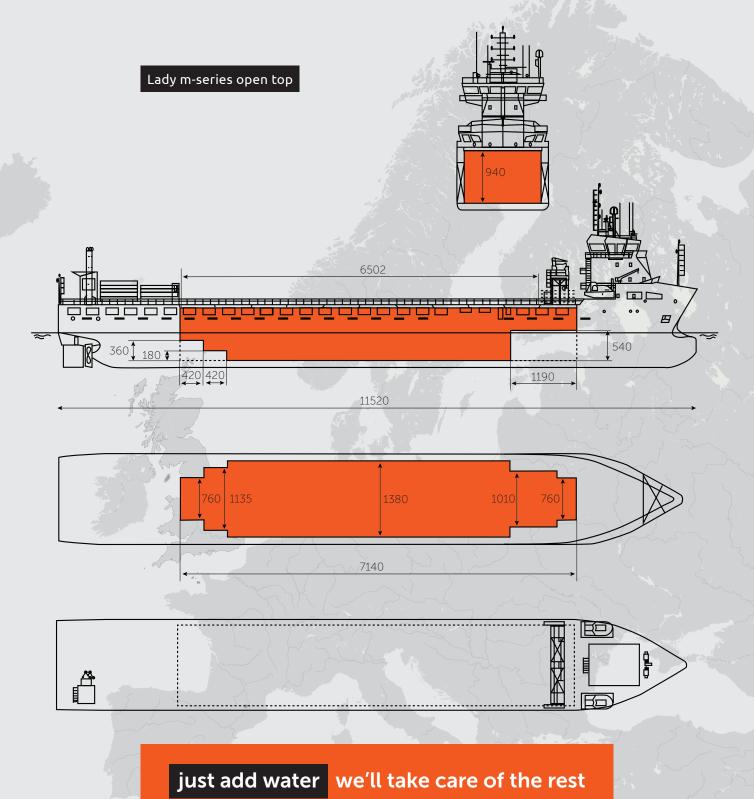

| Speci |  |
|-------|--|
|       |  |
|       |  |
|       |  |

| Built                | 2021 - 2022        |
|----------------------|--------------------|
| Flag                 | Dutch              |
| Homeport             | Delfzijl           |
| Ice class            | 1A Finnish/Swedish |
| DWAT                 | 5,982 mtn          |
| DWCC summer/winter   | 5,800 mtn          |
| Speed                | - knots            |
| GT                   | 4,982              |
| NT                   | 2,355              |
| Grain/bale           | 316,400 cbft       |
| Timber capacity      | 8,186 cbm          |
| Container capacity   | 149 TEU            |
| Bulkheads/tweendecks | 2/0                |
| Loa                  | 115.20 m           |
| Beam moulded         | 16.50 m            |
| Depth moulded        | 8.50 m             |
| Airdraft in ballast  | 29.85 m            |
| Draft summer         | 6.20 m             |
| Draft Open Top       | 4.30 m             |
|                      |                    |